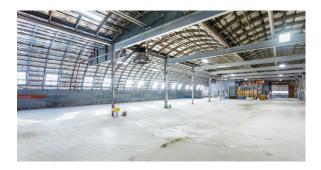

## 34,080 SF OF INDUSTRIAL SPACE FOR LEASE

- Numerous upgrades to vintage warehouse building
- (3) loading docks with new levelers and concrete drive approach
- (2) drive-in overhead door
- New restroom and office, new asphalt parking lot
- All windows replaced in builling
- Radiant heat (included in rental rate)
- Close proximity to I-275, M-14, & Downtown Plymouth
- Creative environment

## **Additional Photos:**

The information contained herein has been obtained from sources deemed reliable but has not been verified and no guarantee, Warranty or representation, either expressed or implied, is made with respect to such information. Terms of sale or lease and availability subject to change or withdrawal without notice.