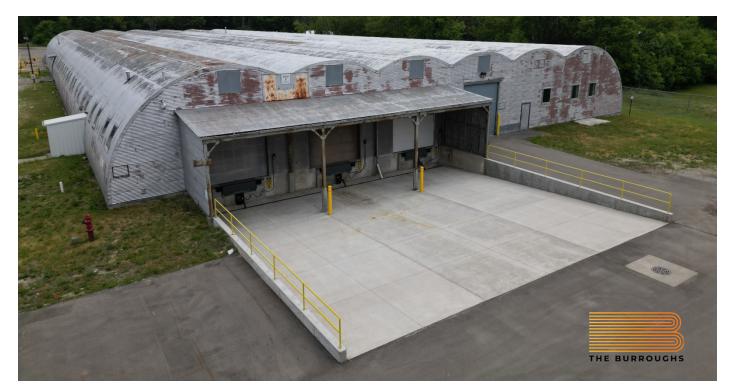

## 34,080 SF OF INDUSTRIAL SPACE FOR LEASE

- Numerous upgrades to vintage warehouse building
- (3) loading docks with new levelers and concrete drive approach
- (2) drive-in overhead door
- New restroom and office, new asphalt parking lot
- All windows replaced in builling
- Radiant heat (included in rental rate)
- Close proximity to I-275, M-14, & Downtown Plymouth
- Creative environment

### **Description:**

The Burroughs Campus is a state-of-the-art facility and business community created from vision and extensive renovations. The building(s) was originally constructed in 1938 and home to the Burroughs Adding Machine Company. In 2016, the complex was purchased by a private investor group and since their acquisition they have revitalized the entire campus with over \$42M in renovations. (https://www.the-burroughs.com)