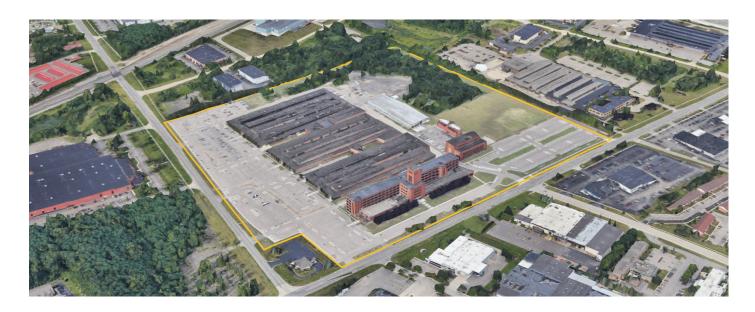

### **Description:**

The Burroughs Campus is a state-of-the-art facility and business community created from vision and extensive renovations. The building(s) was originally constructed in 1938 and home to the Burroughs Adding Machine Company. In 2016, the complex was purchased by a private investor group and since their acquisition they have revitalized the entire campus with over \$42M in renovations. (https://www.the-burroughs.com)

| Property Information  |                                                                                                                                                            |  |
|-----------------------|------------------------------------------------------------------------------------------------------------------------------------------------------------|--|
| Lot Size:             | 58 Acres (2,526,480 SF)                                                                                                                                    |  |
| Property Type:        | Multi-Tenant Office (Building 1). Single & Multi-Tenant Industrial (Building 2, 3, & 4)                                                                    |  |
| Zoning:               | Industrial (IND). For more zoning information <u>click here</u> or call Plymouth Township<br>Zoning Department.                                            |  |
| Traffic Count:        | 10,541 vehicles per day at Plymouth Road and N Haggerty Road intersection 0.16 miles West of subject property. (Source: Costar 2022 Counts).               |  |
| Taxes:                | N/A                                                                                                                                                        |  |
| Burroughs Businesses: | esses: Rivian, Hatteras Printing, RoboTire, Mile City, Steam Logistics, United Road Services Inc<br>Signal X Technologies, Link Group, Ford's Garage, etc. |  |
| Legal Description:    | Available upon request.                                                                                                                                    |  |
| APN:                  | Available upon request.                                                                                                                                    |  |