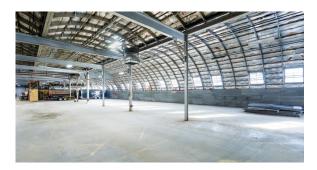

## 34,080 SF OF INDUSTRIAL SPACE FOR LEASE

- Numerous upgrades to vintage warehouse building
- (3) loading docks with new levelers and concrete drive approach
- (2) drive-in overhead door
- New restroom and office, new asphalt parking lot
- All windows replaced in builling
- Radiant heat (included in rental rate)
- Close proximity to I-275, M-14, & Downtown Plymouth
- Creative environment

## **Additional Photos:**

The information contained herein has been obtained from sources deemed reliable but has not been verified and no guarantee, Warranty or representation, either expressed or implied, is made with respect to such information. Terms of sale or lease and availability subject to change or withdrawal without notice.