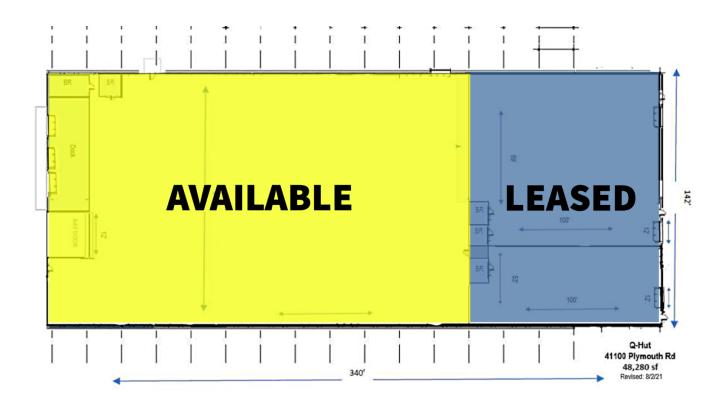

## 34,080 SF OF INDUSTRIAL SPACE FOR LEASE

- Numerous upgrades to vintage warehouse building
- (3) loading docks with new levelers and concrete drive approach
- (2) drive-in overhead door
- New restroom and office, new asphalt parking lot
- All windows replaced in builling
- Radiant heat (included in rental rate)
- Close proximity to I-275, M-14, & Downtown Plymouth
- Creative environment